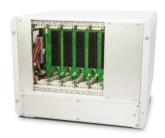

## 4U/ 42 HP Chassis VPX

## Key features:

- 4U (1+3) 42 HP VPX Desktop Chassis Platform
- Card rack acc. to IEEE 1101.1, 1101.10/11 and IEC 60297-3-101, -102, -103
- VPX Backplane, 3U, 5 Slot, Full Mesh configuration X4 on P1, with rear I/O,
- ATX power supply unit 300 W with, wide range input 90 264 VAC, 47 63 Hz (3.3 V / 14 A, 5 V / 14 A, 12 V / 25 A, –12 V / 0.5 A) with PFC, efficiency: typ. 87% at 115V, full load, with fan and switch, with cable harness for connection, to backplane, incl. 3U / 10HP front panel
- Cooled by 2x +12V DC fans 80mm, air flow from bottom to top
- Completely assembled and wired
- Other configurations on request