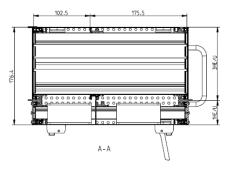

Dimensions B: 235.7 mm H: 176.4 mm D: 278.0 mm

Order number: LMH0000940

www.hartmann-electronic.com Page 1 of 1