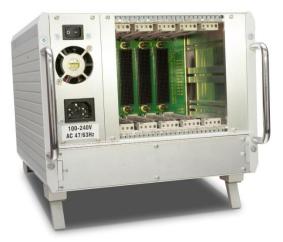

## 4U/ 42 HP Chassis VPX

## Key features:

- 4U (1+3) 42 HP VPX Desktop Chassis Platform
- Card rack acc. to IEEE 1101.1, 1101.10/11 and IEC 60297-3-101, -102, -103
- VPX Backplane, 3U, 5 Slot, Full Mesh configuration X4 on P1, with rear I/O,
- ATX power supply unit 300 W with, wide range input 90 264 VAC, 47 63 Hz (3.3 V / 14 A, 5 V / 14 A, 12 V / 25 A, –12 V / 0.5 A) with PFC, efficiency: typ. 87% at 115V, full load, with fan and switch, with cable harness for connection, to backplane, incl. 3U / 10HP front panel
- Cooled by 2x +12V DC fans 80mm, air flow from bottom to top
- Completely assembled and wired
- Other configurations on request

Dimensions B: 235.7 mm H: 176.4 mm D: 278.0 mm

Order number: LMH0000940

www.hartmann-electronic.com Page 1 of 1