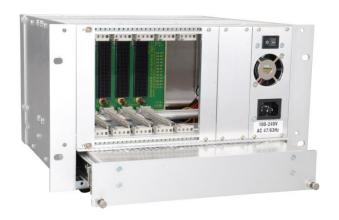

## 4U/ 50 HP Chassis VPX

## **Key features:**

- 4U (1+3) 50 HP VPX Chassis Platform with fan tray
- Card rack acc. to IEEE 1101.1, 1101.10/11 and IEC 60297-3-101, -102, -103
- VPX Backplane, 3U, 5 Slot, Full Mesh configuration X4 on P1, with rear I/O,
- ATX power supply unit 300 W with, wide range input 90 264 VAC, 47 63 Hz (3.3 V / 14 A, 5 V / 14 A, 12 V / 25 A, -12 V / 0.5 A) with PFC, efficiency: typ. 87% at 115V, full load, with fan and switch, with cable harness for connection, to backplane, incl. 3U / 10HP front panel
- Cooled by 2x +12V DC fans 92mm, air flow from bottom to top
- Completely assembled and wired
- Other configurations on request