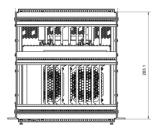

13.2

Dimensions B: 270.5 mm H: 177.0 mm D: 283.1 mm

Order number: LMH0000840

www.hartmann-electronic.com Page 1 of 1